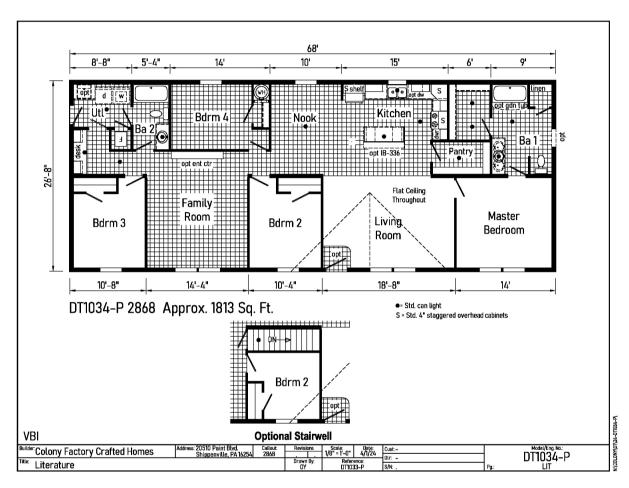

# PRINTABLE INFO SHEET

Series: Beacon Limited

Model: DT1034-P





# **About This Model**

Style: Ranch / Bedrooms: 4 / Bathrooms: 2 / Square Feet: 1813

| UI IC. | $T \cap \mathbb{N}$ | ЛED  | COI | NTACT |
|--------|---------------------|------|-----|-------|
| 000    | I UI                | /IEN | UUI | HIAGI |

| Notes: |  |  |
|--------|--|--|
|        |  |  |
|        |  |  |
|        |  |  |
|        |  |  |
|        |  |  |
|        |  |  |

## PRINTABLE INFO SHEET

Series: Beacon Limited

Model: DT1034-P



# Standards & Features

#### **INTERIOR**

Flat Ceiling Throughout - Single Cathedral Ceiling Throughout -Ranch Stipple Ceiling 8' Sidewall Height - Single

7'6" Sidewall Height - Ranch Vinyl Wall Coverings on Gypsum

LED Flush Mount Ceiling Lights

Pre-Hung Door Jambs

Mortise Hinges

Metal Interior Passage Sets

Floor Mount Door Stops

Smo