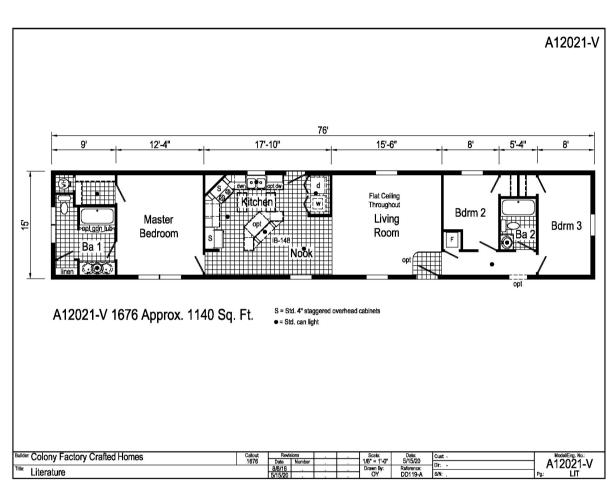

# PRINTABLE INFO SHEET

**Series: Eastland Concepts** 

Singlewides
Model: A12021-V

# **About This Model**

Style: Single / Bedrooms: 3 / Bathrooms: 2 / Square Feet: 1140

| UI IC. | $T \cap \mathbb{N}$ | ЛED  | COI | NTACT |
|--------|---------------------|------|-----|-------|
| 000    | I UI                | /IEN | UUI | HIAGI |